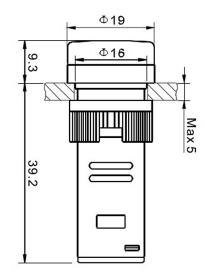

### **SECTIONS AND DIMENSIONS**

| PRODUCT CODE  | DİAMETER (mm) | DESCRIPTION              | COLOUR |
|---------------|---------------|--------------------------|--------|
| 16 - 110V - K | 16            | Led Signal 110V<br>AC-DC | Red    |